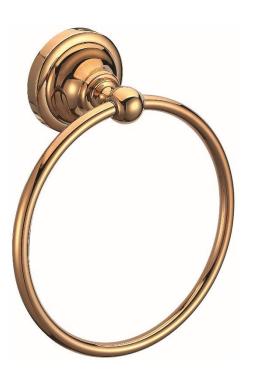

| Brand :                      | CAE, China     |
|------------------------------|----------------|
| Name :                       | Towel Ring     |
| Item Code :                  | 9519 T01080RG  |
| item coue .                  | 3519 101080//0 |
| Color / Finish:              |                |
| Dimensions :                 | 65 x 207 mm    |
| Product info:<br>• towel bar |                |
|                              |                |
|                              |                |
|                              |                |
|                              |                |
|                              |                |
|                              |                |
|                              |                |
|                              |                |