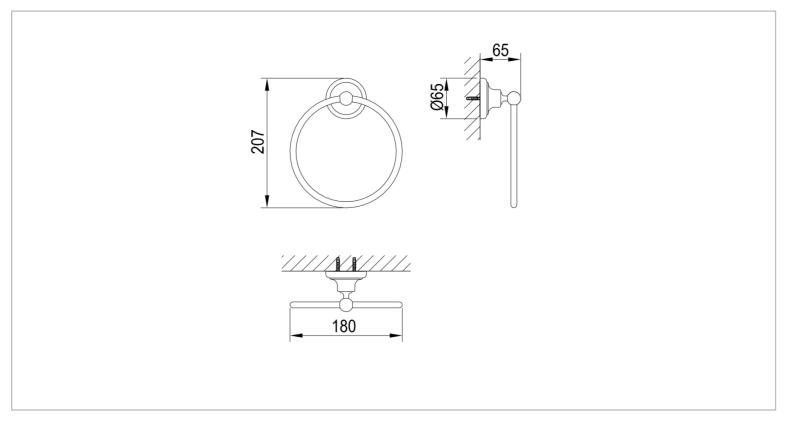

| Brand :                      | CAE, China     |
|------------------------------|----------------|
| Name :                       | Towel Ring     |
| Item Code :                  | 9519 T01080RG  |
| item coue .                  | 3519 101080//0 |
| Color / Finish:              |                |
| Dimensions :                 | 65 x 207 mm    |
| Product info:<br>• towel bar |                |
|                              |                |
|                              |                |
|                              |                |
|                              |                |
|                              |                |
|                              |                |
|                              |                |
|                              |                |